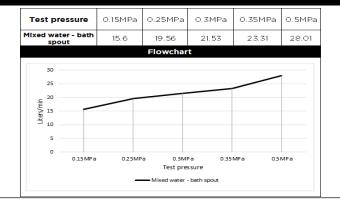

# MB06 FREE STANDING BATH SPOUT

## meir.

#### **FEATURES**

- Refer to the Meir website for warranty terms & conditions.
- Flow rate 22 L p/m
- European components and cartridge
- Solid brass construction
- Box Weight 1.9 Kg

#### **CARE**

- Do not install tapware using any form of acetone silicones.
- Do not apply physical items (such as tools) directly to product.
- Never use house-hold or commercial detergents, citrus based cleaners, or abrasive cleaners.
- Clean using a mild washing soap solution rinsed, and dry with a soft cloth.
- Check for any product defects before installation.
- Refer to the installation manual for correct installation.

### **SPECIFICATIONS**





#### **FLOW RATE GRAPH**



#### **CREDENTIALS**

Watermark AS/NZS3718WMKA25013

#### **EXPLODED VIEW**



| No. | Part Name  | Qty |
|-----|------------|-----|
| 1   | Aerator    | 1   |
| 2   | Spout      | 1   |
| 3   | Screw      | 1   |
| 4   | O-ring     | 2   |
| 5   | Back Plate | 1   |
| 6   | O-ring     | 1   |
| 7   | Base Plate | 1   |