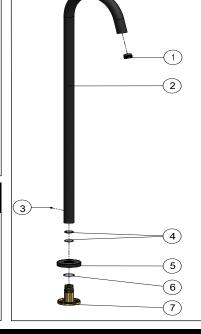

#### **EXPLODED VIEW**

| No. | Part Name  | Qty |
|-----|------------|-----|
| 1   | Aerator    | 1   |
| 2   | Spout      | 1   |
| 3   | Screw      | 1   |
| 4   | O-ring     | 2   |
| 5   | Back Plate | 1   |
| 6   | O-ring     | 1   |
| 7   | Base Plate | 1   |