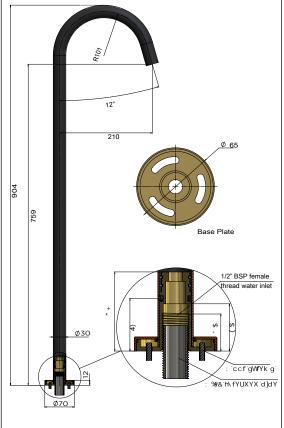

# MB06 FREE STANDING BATH SPOUT

## meir.

#### **FEATURES**

- Refer to the Meir website for warranty terms & conditions.
- Flow rate 22 L p/m
- European components and cartridge
- Solid brass construction
- Box Weight 1.9 Kg

#### **CARE**

- Do not install tapware using any form of acetone silicones.
- Do not apply physical items (such as tools) directly to product.
- Never use house-hold or commercial detergents, citrus based cleaners, or abrasive cleaners.
- Clean using a mild washing soap solution rinsed, and dry with a soft cloth.
- Check for any product defects before installation.
- Refer to the installation manual for correct installation.

### **SPECIFICATIONS**





#### **FLOW RATE GRAPH**



#### **CREDENTIALS**

Watermark AS/NZS3718WMKA25013

#### **EXPLODED VIEW**



| No. | Part Name  | Qty |
|-----|------------|-----|
| 1   | Aerator    | 1   |
| 2   | Spout      | 1   |
| 3   | Screw      | 1   |
| 4   | O-ring     | 2   |
| 5   | Back Plate | 1   |
| 6   | O-ring     | 1   |
| 7   | Base Plate | 1   |