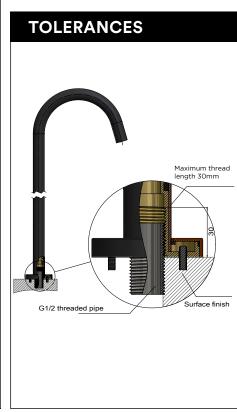

# MB06 FREE STANDING BATH SPOUT

## meir.

#### **FEATURES**

- Refer to the Meir website for warranty terms & conditions.
- Flow rate 22 L p/m
- European components and cartridge
- Solid brass construction
- Box Weight 1.9 Kg

#### **CARE**

- Do not install tapware using any form of acetone silicones.
- Do not apply physical items (such as tools) directly to product.
- Never use house-hold or commercial detergents, citrus based cleaners, or abrasive cleaners.
- Clean using a mild washing soap solution rinsed, and dry with a soft cloth.
- Check for any product defects before installation.
- Refer to the installation manual for correct installation.

### **SPECIFICATIONS**





#### **FLOW RATE GRAPH**



#### **CREDENTIALS**

Watermark AS/NZS3718WMKA25013

#### **EXPLODED VIEW**



| No. | Part Name  | Qty |
|-----|------------|-----|
| 1   | Aerator    | 1   |
| 2   | Spout      | 1   |
| 3   | Screw      | 1   |
| 4   | O-ring     | 2   |
| 5   | Back Plate | 1   |
| 6   | O-ring     | 1   |
| 7   | Base Plate | 1   |