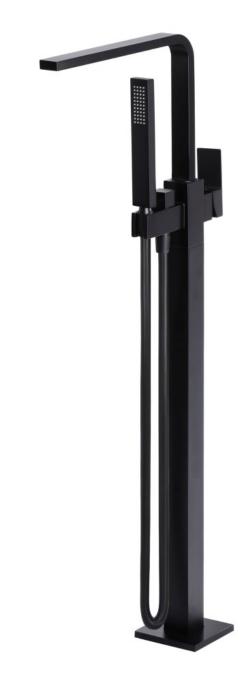

#### **FEATURES**

- Refer to the Meir website for warranty terms & conditions.
- Flow rate 22 L p/m
- European components and cartridge
- Solid brass construction
- Box Weight 7.4 Kg