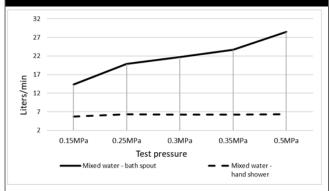

# meir.

#### **FEATURES**

- Refer to the Meir website for warranty terms & conditions.
- Flow rate 22 L p/m
- European components and cartridge
- Solid brass construction
- Box Weight 7.4 Kg

#### **CARE**

- Do not install tapware using any form of acetone silicones.
- Do not apply physical items (such as tools) directly to product.
- Never use house-hold or commercial detergents, citrus based cleaners, or abrasive cleaners.
- Clean using a mild washing soap solution rinsed, and dry with a soft cloth.
- Check for any product defects before installation.
- Refer to the installation manual for correct installation.



## **FLOW RATE GRAPH**



### **CREDENTIALS**

• Watermark AS/NZS3718WMKA25013





# MB08 FREE-STANDING BATH MIXER



| No. | Part Name            |
|-----|----------------------|
| 1   | Aerator              |
| 2   | Square Handle Shower |
| 3   | Handle               |
| 4   | Decor Cover          |
| 5   | Divertor             |
| 6   | Body                 |
| 7   | Non-return Valve     |
| 8   | Shower Hose          |
| 9   | O-ring               |
| 10  | Spout                |
| 11  | Wear Resisting Ring  |
| 12  | Wearing Ring         |
| 13  | O-ring               |
| 14  | Rubber Ring          |
| 15  | Screw                |
| 16  | Screw                |
| 17  | Decor Knob           |
| 18  | Screw                |
| 19  | Handle               |
| 20  | Decor Cover          |
| 21  | Nut