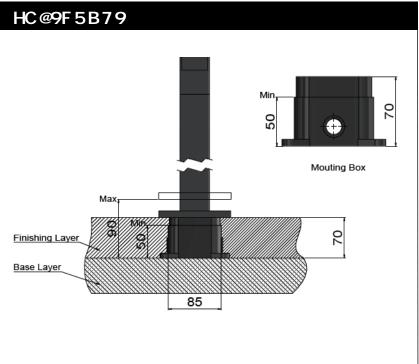

# MB08 FREE-STANDING BATH MIXER

| No. | Part Name            |
|-----|----------------------|
| 1   | Aerator              |
| 2   | Square Handle Shower |
| 3   | Handle               |
| 4   | Decor Cover          |
| 5   | Divertor             |
| 6   | Body                 |
| 7   | Non-return Valve     |
| 8   | Shower Hose          |
| 9   | O-ring               |
| 10  | Spout                |
| 11  | Wear Resisting Ring  |
| 12  | Wearing Ring         |
| 13  | O-ring               |
| 14  | Rubber Ring          |
| 15  | Screw                |
| 16  | Screw                |
| 17  | Decor Knob           |
| 18  | Screw                |
| 19  | Handle               |
| 20  | Decor Cover          |
| 21  | Nut                  |
| 22  | D35 Cartridge        |
| 23  | Copper Sleeve        |
| 24  | Decor Cover          |
| 25  | O-ring               |
| 26  | Connecting Tube      |
| 27  | Stand Pipe           |
| 28  | Back Plate           |
| 29  | O-ring               |
| 30  | O-ring               |
| 31  | Connecting Screw Rod |
| 32  | Stator               |
| 33  | Nut                  |
| 34  | Fixed Plate          |
| 35  | Screw                |
| 36  | Dustproof Cover      |
| 37  | Plastic Box          |
| 38  | Water Pipe           |
| 39  | Water Test Pipe      |
| 40  | Rubber Ring          |
| 41  | Connectors           |
|     |                      |