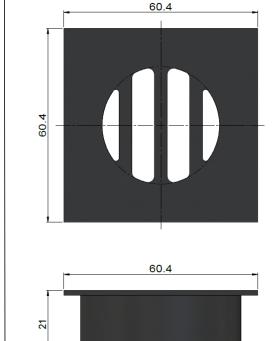

# EXPLODED VIEW | No. | Part Name | QTY | 1 | Floor Drain | 1

## **SPECIFICATIONS**

50