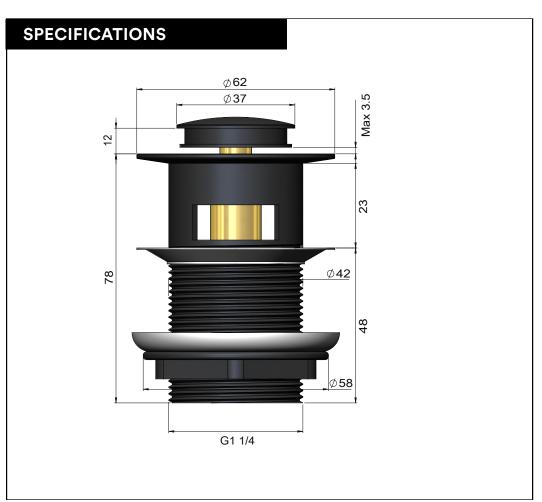

## MP04-A

32mm BASIN POP-UP WASTE - slotted/overflow

#### **FEATURES**

- Refer to the Meir website for warranty terms & conditions.
- Solid DZR brass construction
- Box Weight 0.27 kg