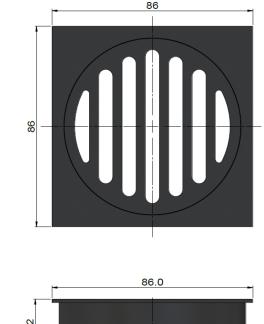

# meir.

**EXPLODED VIEW** 



| No. | Part Name         | QTY |
|-----|-------------------|-----|
| 1   | Floor Drain Cover | 1   |
| 2   | Floor Drain Body  | 1   |

### **CARE**

- Do not install tapware using any form of acetone silicones.
- Do not apply physical items (such as tools)directlytoproduct.
- Never use house-hold or commercial detergents, citrus based cleaners, or abrasive cleaners.
- Clean using a mild washing soap solution rinsed, and dry with a soft cloth.
- Check for any product defects before installation.
- Refer to the installation manual for correct installation.

#### **FEATURES**

- Refer to the Meir website for warranty terms & conditions.
- Solid brass construction
- Box Weight 0.22 kg

## **SPECIFICATIONS**