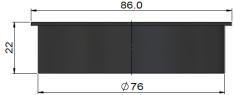

# meir.

**EXPLODED VIEW** 



| No. | Part Name         | QTY |
|-----|-------------------|-----|
| 1   | Floor Drain Cover | 1   |
| 2   | Floor Drain Body  | 1   |

### **CARE**

- Do not install tapware using any form of acetone silicones.
- Do not apply physical items (such as tools)directlytoproduct.
- Never use house-hold or commercial detergents, citrus based cleaners, or abrasive cleaners.
- Clean using a mild washing soap solution rinsed, and dry with a soft cloth.
- Check for any product defects before installation.
- Refer to the installation manual for correct installation.

#### **FEATURES**

- Refer to the Meir website for warranty terms & conditions.
- Solid brass construction
- Box Weight 0.22 kg

## **SPECIFICATIONS**