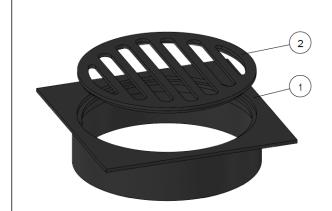

# meir.

**EXPLODED VIEW** 

| No. | Part Name         | QTY |
|-----|-------------------|-----|
| 1   | Floor Drain Cover | 1   |
| 2   | Floor Drain Body  | 1   |