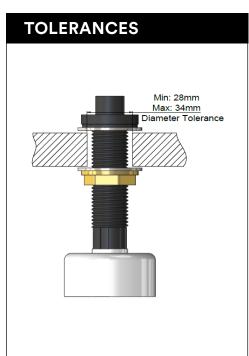

# melr.

### **FEATURES**

- · Refer to the Meir website for warranty terms & conditions.
- · Solid stainless steel pump
- Box Weight 0.23 kg

### **CARE**

- Do not install tapware using any form of acetone silicones.
- Do not apply physical items (such as tools) directly to product.
- Never use house-hold or commercial detergents, citrus based cleaners, or abrasive cleaners.
- · Clean using a mild washing soap solution rinsed, and dry with a soft cloth.
- Check for any product defects before installation.
- · Refer to the installation manual for correct installation.

## **SPECIFICATIONS**





### **EXPLODED VIEW**