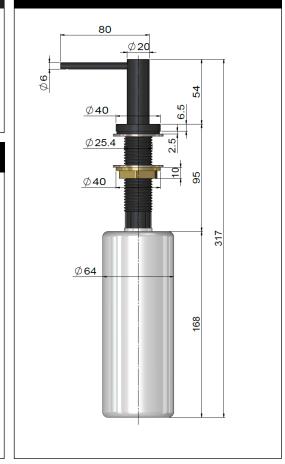

# melr.

### **FEATURES**

- · Refer to the Meir website for warranty terms & conditions.
- · Solid stainless steel pump
- Box Weight 0.23 kg

### **CARE**

- Do not install tapware using any form of acetone silicones.
- Do not apply physical items (such as tools) directly to product.
- Never use house-hold or commercial detergents, citrus based cleaners, or abrasive cleaners.
- · Clean using a mild washing soap solution rinsed, and dry with a soft cloth.
- Check for any product defects before installation.
- · Refer to the installation manual for correct installation.

## **SPECIFICATIONS**





### **EXPLODED VIEW**