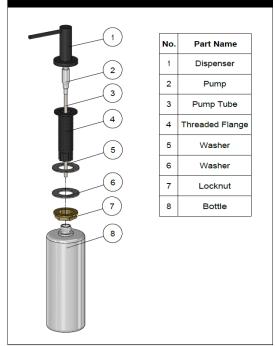

# melr.

### **FEATURES**

- · Refer to the Meir website for warranty terms & conditions.
- · Solid stainless steel pump
- Box Weight 0.23 kg

### **CARE**

- Do not install tapware using any form of acetone silicones.
- Do not apply physical items (such as tools) directly to product.
- Never use house-hold or commercial detergents, citrus based cleaners, or abrasive cleaners.
- · Clean using a mild washing soap solution rinsed, and dry with a soft cloth.
- Check for any product defects before installation.
- · Refer to the installation manual for correct installation.

## **SPECIFICATIONS**





### **EXPLODED VIEW**