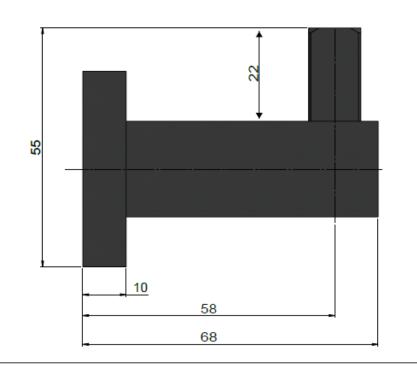

# MRO3 SQUARE ROBE HOOK

# meir.®

## EXPLODED VIEW



#### **SPECIFICATIONS**







## CARE

- Do not install tapware using any form of acetone silicones.
- Do not apply physical items (such as tools)directlytoproduct.
- Never use house-hold or commercial detergents, citrus based cleaners, or abrasive cleaners.
- Clean using a mild washing soap solution rinsed, and dry with a soft cloth.
- Check for any product defects before installation.
- Refer to the installation manual for correct installation.

#### FEATURES

- Refer to the Meir website for warranty terms & conditions.
- Solid brass construction
- Box Weight 0.3 kg