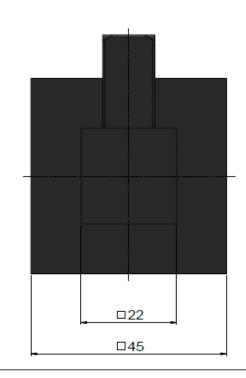

# MRO3 SQUARE ROBE HOOK

# meir.®

## EXPLODED VIEW



#### **SPECIFICATIONS**







## CARE

- Do not install tapware using any form of acetone silicones.
- Do not apply physical items (such as tools)directlytoproduct.
- Never use house-hold or commercial detergents, citrus based cleaners, or abrasive cleaners.
- Clean using a mild washing soap solution rinsed, and dry with a soft cloth.
- Check for any product defects before installation.
- Refer to the installation manual for correct installation.

#### FEATURES

- Refer to the Meir website for warranty terms & conditions.
- Solid brass construction
- Box Weight 0.3 kg