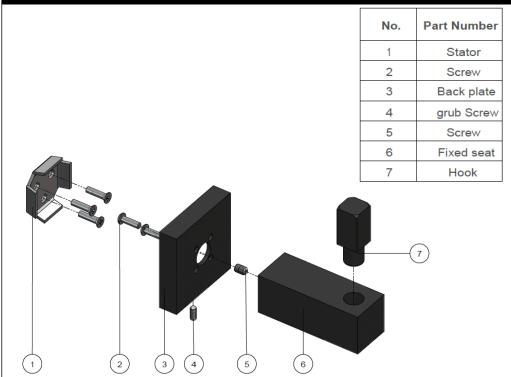

# MRO3 SQUARE ROBE HOOK

# meir.®

## EXPLODED VIEW



#### **SPECIFICATIONS**







## CARE

- Do not install tapware using any form of acetone silicones.
- Do not apply physical items (such as tools)directlytoproduct.
- Never use house-hold or commercial detergents, citrus based cleaners, or abrasive cleaners.
- Clean using a mild washing soap solution rinsed, and dry with a soft cloth.
- Check for any product defects before installation.
- Refer to the installation manual for correct installation.

#### FEATURES

- Refer to the Meir website for warranty terms & conditions.
- Solid brass construction
- Box Weight 0.3 kg