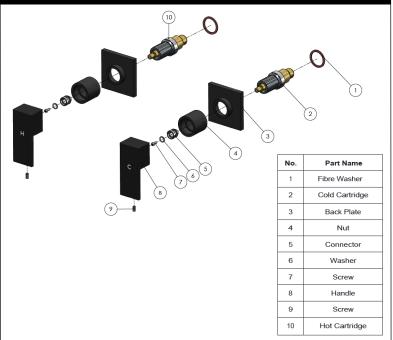

# MWO4 WALL TOP ASSEMBLY

# meir.°



### FEATURES

- Refer to the Meir website for warranty terms & conditions.
- 1/4 turn 85mm ceramic spindle
- Flow rate 20 l/min
- Solid brass construction
- Required Parts MSABR00/MP13
- Box Weight 0.8Kg

#### CARE

- Do not install tapware using any form of acetone silicones.
- Do not apply physical items (such as tools)directlytoproduct.
- Never use house-hold or commercial detergents, citrus based cleaners, or abrasive cleaners.
- Clean using a mild washing soap solution rinsed, and dry with a soft cloth.
- Check for any product defects before installation.
- Refer to the installation manual for correct installation.

## FLOW RATE GRAPH



### CREDENTIALS

• Watermark AS/NZS 3718 WMKA 20374

### SPECIFICATIONS



### TOLERANCE



### EXPLODED VIEW