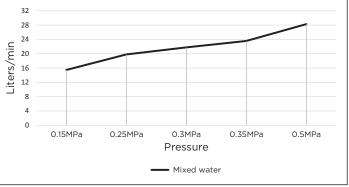

## FLOW RATE GRAPH

### FEATURES

- Refer to the Meir website for warranty terms & conditions.
- 1/4 turn 85mm ceramic spindle
- Flow rate 20 l/min
- Solid brass construction
- Required Parts MSABR00/MP13
- Box Weight 0.8Kg