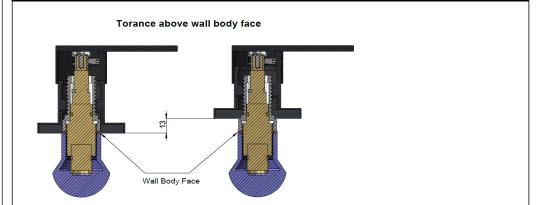

### MWO4 WALL TOP ASSEMBLY

# meir.°



### FEATURES

- Refer to the Meir website for warranty terms & conditions.
- 1/4 turn 85mm ceramic spindle
- Flow rate 20 l/min
- Solid brass construction
- Required Parts MSABR00/MP13
- Box Weight 0.8Kg

#### CARE

- Do not install tapware using any form of acetone silicones.
- Do not apply physical items (such as tools)directlytoproduct.
- Never use house-hold or commercial detergents, citrus based cleaners, or abrasive cleaners.
- Clean using a mild washing soap solution rinsed, and dry with a soft cloth.
- Check for any product defects before installation.
- Refer to the installation manual for correct installation.

## FLOW RATE GRAPH



### CREDENTIALS

• Watermark AS/NZS 3718 WMKA 20374

### SPECIFICATIONS



### TOLERANCE



### EXPLODED VIEW