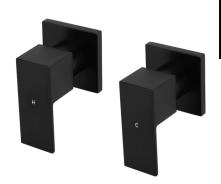

### MWO4 WALL TOP ASSEMBLY

### FEATURES

- Refer to the Meir website for warranty terms & conditions.
- 1/4 turn 85mm ceramic spindle
- Flow rate 20 l/min
- Solid brass construction
- Required Parts MSABR00/MP13
- Box Weight 0.8Kg