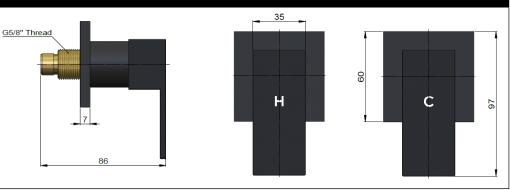

### MWO4 WALL TOP ASSEMBLY

# meir.°



### FEATURES

- Refer to the Meir website for warranty terms & conditions.
- 1/4 turn 85mm ceramic spindle
- Flow rate 20 l/min
- Solid brass construction
- Required Parts MSABR00/MP13
- Box Weight 0.8Kg

#### CARE

- Do not install tapware using any form of acetone silicones.
- Do not apply physical items (such as tools)directlytoproduct.
- Never use house-hold or commercial detergents, citrus based cleaners, or abrasive cleaners.
- Clean using a mild washing soap solution rinsed, and dry with a soft cloth.
- Check for any product defects before installation.
- Refer to the installation manual for correct installation.

## FLOW RATE GRAPH



### CREDENTIALS

• Watermark AS/NZS 3718 WMKA 20374

### SPECIFICATIONS



### TOLERANCE



### EXPLODED VIEW