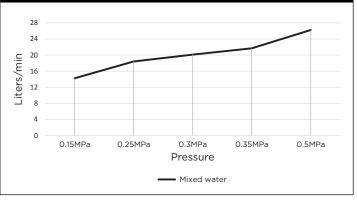

## FLOW RATE GRAPH

#### FEATURES

- Refer to the Meir website for warranty terms & conditions.
- Flow rate 18L p/m
- European components and cartridge
- Reinforced rubber seal and lining
- Solid brass construction
- Box Weight 0.9 Kg