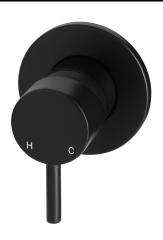

# MW03S WALL MIXER

#### FEATURES

- Refer to the Meir website for warranty terms & conditions.
- Flow rate 18L p/m
- European components and cartridge
- Reinforced rubber seal and lining
- Solid brass construction
- Box Weight 0.9 Kg