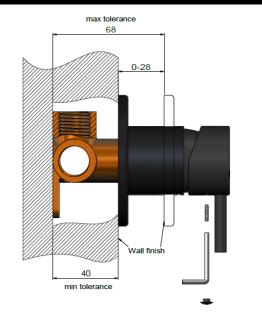

# MW03S WALL MIXER

# meir.



#### FEATURES

- Refer to the Meir website for warranty terms & conditions.
- Flow rate 18L p/m
- European components and cartridge
- Reinforced rubber seal and lining
- Solid brass construction
- Box Weight 0.9 Kg

#### CARE

- Do not install tapware using any form of acetone silicones.
- Do not apply physical items (such as tools)directlytoproduct.
- Never use house-hold or commercial detergents, citrus based cleaners, or abrasive cleaners.
- Clean using a mild washing soap solution rinsed, and dry with a soft cloth.
- Check for any product defects before installation.
- Refer to the installation manual for correct installation.

## FLOW RATE GRAPH



# CREDENTIALS

• Watermark AS/NZS 3718WMKA25013

### SPECIFICATIONS





#### TOLERANCES



#### EXPLODED VIEW

| NO. | PART NUMBER      | QTY. |
|-----|------------------|------|
| 1   | Body             | 1    |
| 2   | O-ring           | 1    |
| 3   | Back Plate       | 1    |
| 4   | Cartridge Sleeve | 1    |
| 5   | D35 Cartridge    | 1    |
| 6   | Nut              | 1    |
| 7   | Decor Cover      | 1    |
| 8   | Screw            | 1    |
| 9   | Decor Knob       | 1    |
| 10  | Handle           | 1    |
| 5   |                  |      |