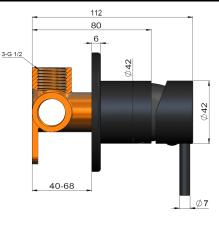

# MW03S WALL MIXER

# meir.



#### FEATURES

- Refer to the Meir website for warranty terms & conditions.
- Flow rate 18L p/m
- European components and cartridge
- Reinforced rubber seal and lining
- Solid brass construction
- Box Weight 0.9 Kg

#### CARE

- Do not install tapware using any form of acetone silicones.
- Do not apply physical items (such as tools)directlytoproduct.
- Never use house-hold or commercial detergents, citrus based cleaners, or abrasive cleaners.
- Clean using a mild washing soap solution rinsed, and dry with a soft cloth.
- Check for any product defects before installation.
- Refer to the installation manual for correct installation.

## FLOW RATE GRAPH



# CREDENTIALS

• Watermark AS/NZS 3718WMKA25013

### SPECIFICATIONS





#### TOLERANCES



#### EXPLODED VIEW

| NO. | PART NUMBER      | QTY. |
|-----|------------------|------|
| 1   | Body             | 1    |
| 2   | O-ring           | 1    |
| 3   | Back Plate       | 1    |
| 4   | Cartridge Sleeve | 1    |
| 5   | D35 Cartridge    | 1    |
| 6   | Nut              | 1    |
| 7   | Decor Cover      | 1    |
| 8   | Screw            | 1    |
| 9   | Decor Knob       | 1    |
| 10  | Handle           | 1    |
| 5   |                  |      |