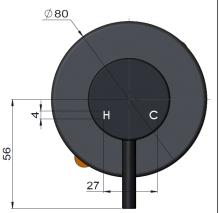

# MW03S WALL MIXER

# meir.



#### FEATURES

- Refer to the Meir website for warranty terms & conditions.
- Flow rate 18L p/m
- European components and cartridge
- Reinforced rubber seal and lining
- Solid brass construction
- Box Weight 0.9 Kg

#### CARE

- Do not install tapware using any form of acetone silicones.
- Do not apply physical items (such as tools)directlytoproduct.
- Never use house-hold or commercial detergents, citrus based cleaners, or abrasive cleaners.
- Clean using a mild washing soap solution rinsed, and dry with a soft cloth.
- Check for any product defects before installation.
- Refer to the installation manual for correct installation.

## FLOW RATE GRAPH



# CREDENTIALS

• Watermark AS/NZS 3718WMKA25013

### SPECIFICATIONS





#### TOLERANCES



#### EXPLODED VIEW

| NO. | PART NUMBER      | QTY. |
|-----|------------------|------|
| 1   | Body             | 1    |
| 2   | O-ring           | 1    |
| 3   | Back Plate       | 1    |
| 4   | Cartridge Sleeve | 1    |
| 5   | D35 Cartridge    | 1    |
| 6   | Nut              | 1    |
| 7   | Decor Cover      | 1    |
| 8   | Screw            | 1    |
| 9   | Decor Knob       | 1    |
| 10  | Handle           | 1    |
| 5   |                  |      |