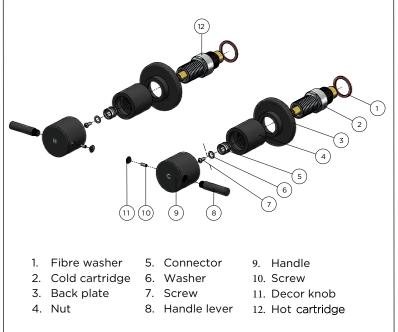

# MW06 WALL TOP ASSEMBLY

# meir.



### FEATURES

- Refer to the Meir website for warranty terms & conditions.
- 1/4 turn 85mm ceramic spindle
- Flow rate 20 l/min
- Solid brass construction
- Required Parts MSABR00/MP13
- Box Weight 0.6Kg

#### CARE

- Do not install tapware using any form of acetone silicones.
- Do not apply physical items (such as tools)directlytoproduct.
- Never use house-hold or commercial detergents, citrus based cleaners, or abrasive cleaners.
- Clean using a mild washing soap solution rinsed, and dry with a soft cloth.
- Check for any product defects before installation.
- Refer to the installation manual for correct installation.

# FLOW RATE GRAPH



## CREDENTIALS

• Watermark AS/NZS 3718 WMKA 20374

### SPECIFICATIONS



# TOLERANCE



# EXPLODED VIEW