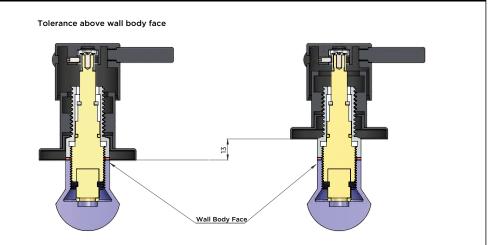

# MW06 WALL TOP ASSEMBLY

# meir.



### FEATURES

- Refer to the Meir website for warranty terms & conditions.
- 1/4 turn 85mm ceramic spindle
- Flow rate 20 l/min
- Solid brass construction
- Required Parts MSABR00/MP13
- Box Weight 0.6Kg

#### CARE

- Do not install tapware using any form of acetone silicones.
- Do not apply physical items (such as tools)directlytoproduct.
- Never use house-hold or commercial detergents, citrus based cleaners, or abrasive cleaners.
- Clean using a mild washing soap solution rinsed, and dry with a soft cloth.
- Check for any product defects before installation.
- Refer to the installation manual for correct installation.

# FLOW RATE GRAPH



## CREDENTIALS

• Watermark AS/NZS 3718 WMKA 20374

### SPECIFICATIONS



# TOLERANCE



# EXPLODED VIEW