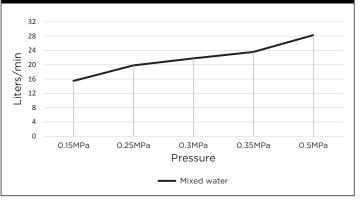

# MW06 WALL TOP ASSEMBLY

# meir.



### FEATURES

- Refer to the Meir website for warranty terms & conditions.
- 1/4 turn 85mm ceramic spindle
- Flow rate 20 l/min
- Solid brass construction
- Required Parts MSABR00/MP13
- Box Weight 0.6Kg

#### CARE

- Do not install tapware using any form of acetone silicones.
- Do not apply physical items (such as tools)directlytoproduct.
- Never use house-hold or commercial detergents, citrus based cleaners, or abrasive cleaners.
- Clean using a mild washing soap solution rinsed, and dry with a soft cloth.
- Check for any product defects before installation.
- Refer to the installation manual for correct installation.

# FLOW RATE GRAPH



## CREDENTIALS

• Watermark AS/NZS 3718 WMKA 20374

### SPECIFICATIONS



# TOLERANCE



# EXPLODED VIEW