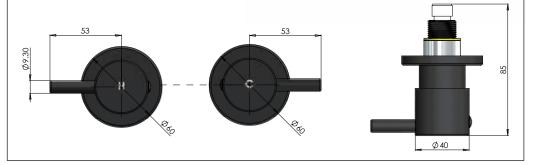

# MW06 WALL TOP ASSEMBLY

# meir.



### FEATURES

- Refer to the Meir website for warranty terms & conditions.
- 1/4 turn 85mm ceramic spindle
- Flow rate 20 l/min
- Solid brass construction
- Required Parts MSABR00/MP13
- Box Weight 0.6Kg

#### CARE

- Do not install tapware using any form of acetone silicones.
- Do not apply physical items (such as tools)directlytoproduct.
- Never use house-hold or commercial detergents, citrus based cleaners, or abrasive cleaners.
- Clean using a mild washing soap solution rinsed, and dry with a soft cloth.
- Check for any product defects before installation.
- Refer to the installation manual for correct installation.

# FLOW RATE GRAPH



## CREDENTIALS

• Watermark AS/NZS 3718 WMKA 20374

### SPECIFICATIONS



# TOLERANCE



# EXPLODED VIEW