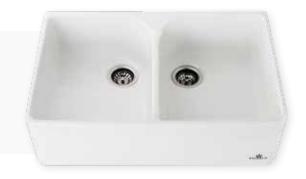

## **CLOTAIRE 2W SINK**

Template N/A

Tap Holes NTH (can be drilled 1TH)

Large Bowl,

Inset / Under Mount / Flush Mount

L800mm x W500mm x D200mm L750 x W445mm x D190mm

30 Litres (each bowl)

Fireclay Sink

Fireclay