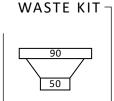

#### **PLUMBING**

Waste Fittings 2 x (90mm x 2") basket waste included

Overflow No