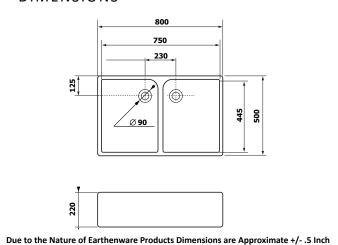

### **DIMENSIONS**

Template N/A

Tap Holes NTH (can be drilled 1TH)

Large Bowl,

Inset / Under Mount / Flush Mount

L800mm x W500mm x D200mm L750 x W445mm x D190mm

30 Litres (each bowl)

Fireclay Sink

Fireclay