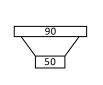

# LOUIS

## LOUIS 2W SINK



# **INCLUDED ACCESSORIES**



# **OPTIONAL ACCESSORIES**



#### DIMENSIONS



#### **SPECIFICATIONS**

Description Large Single Bowl Fireclay Sink, Inset / Under Mount / Flush Mount Overall Sink Size L795mm x W480mm x D220mm L705mm x W400mm x D190mm **Bowl Dimensions** 

Fireclay

**Drainer Length** N/A Water Capacity 50 Litres Fireclay Sink Technic

# **SURFACE**



# WASTE KIT



#### INSTALLATION

Material

Template N/A Tap Holes NTH





#### MATERIAL -



#### **PLUMBING**

Waste Fittings 1 x (90mm x 2") basket waste included Overflow No

## INSTALLATION **OPTIONS**







#### **PACKAGING**

**Gross Weight** 31kg

Carton Size 855mm x 290mm x 575mm

Pack QTY

### **AVAILABLE IN**



P: 1800 809 143

E: mail@abey.com.au

W: www.abey.com.au

Abe