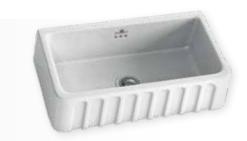

# LOUIS

## LOUIS 2W SINK

#### **SPECIFICATIONS**

Description Large Single Bowl Fireclay Sink, Inset / Under Mount / Flush Mount Overall Sink Size L795mm x W480mm x D220mm L705mm x W400mm x D190mm **Bowl Dimensions** 

Fireclay

**Drainer Length** N/A Water Capacity 50 Litres Fireclay Sink Technic