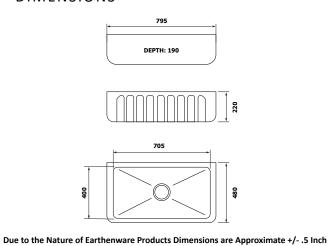

#### DIMENSIONS

#### **SPECIFICATIONS**

Description Large Single Bowl Fireclay Sink, Inset / Under Mount / Flush Mount Overall Sink Size L795mm x W480mm x D220mm L705mm x W400mm x D190mm **Bowl Dimensions** 

Fireclay

**Drainer Length** N/A Water Capacity 50 Litres Fireclay Sink Technic