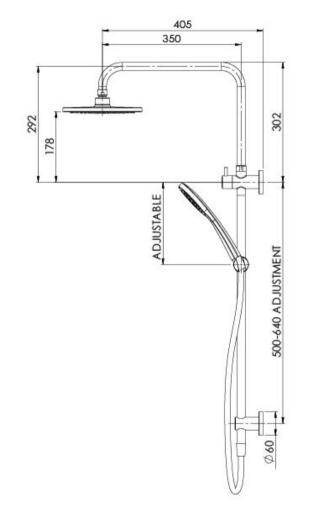

Please visit https://www.phoenixtapware.com.au/warranty to view the full warranty

While we aim to ensure the specifications shown are correct at time of printing, Phoenix Tapware reserves the right to make modifications without prior notice. Always use the physical product measurements for mark-ups and roughing-in as the line drawing shown may differ from the actual product over time. All measurements are shown in millimetres. Colours may vary from image shown.