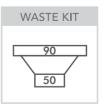

| INSTALLATION OPTIONS         |
|------------------------------|
|                              |
| Undermount Inset Flush-mount |
|                              |

| Waste Holes    | 2 x 90mm square<br>Compatible with waste disposal |
|----------------|---------------------------------------------------|
| Plumbing       |                                                   |
| Waste Fittings | 2 x (90mm x 2") basket wastes included            |
| Overflow       | N/A                                               |
| Packaging      |                                                   |
| Carton Type    | EPS protection & individual carton                |
| Gross Weight   | 12.95Kg                                           |
| Carton Size    | 1240mm x 290mm x 535mm                            |
| Pack QTY       | 1                                                 |
|                |                                                   |