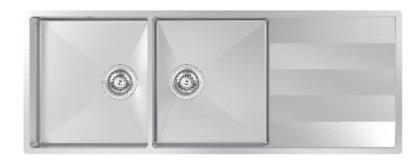

## Model Code: ST340DU

## **Specifications**

| Description       | Double bowl sink with drainer       |
|-------------------|-------------------------------------|
| Overall Sink Size | 1160mm x 440mm x 190mm deep         |
| Bowl Dimensions   | 360mm x 400mm x 190mm deep          |
|                   | 360mm x 400mm x 190mm deep          |
| Drainer Length    | 385mm                               |
| Technic           | Fabrication                         |
| Material          | Stainless steel SUS304              |
| Installation      |                                     |
| Fixings           | Undermount and Inset clips supplied |
| Template          | N/A                                 |