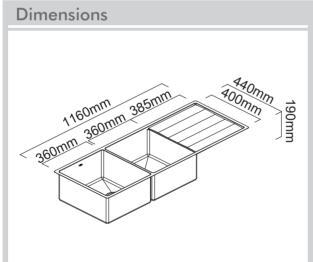

## **Specifications**

| Description       | Double bowl sink with drainer       |
|-------------------|-------------------------------------|
| Overall Sink Size | 1160mm x 440mm x 190mm deep         |
| Bowl Dimensions   | 360mm x 400mm x 190mm deep          |
|                   | 360mm x 400mm x 190mm deep          |
| Drainer Length    | 385mm                               |
| Technic           | Fabrication                         |
| Material          | Stainless steel SUS304              |
| Installation      |                                     |
| Fixings           | Undermount and Inset clips supplied |
| Template          | N/A                                 |