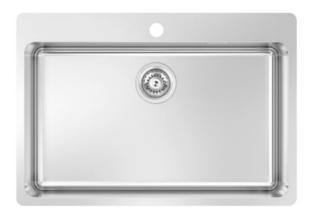

Model Code: LT70B

Specifications

| PROFILE     |              |
|-------------|--------------|
| R25<br>Vert | R25<br>Horiz |

| Specifications    |                                                  |  |
|-------------------|--------------------------------------------------|--|
| Description       | Single bowl, Inset sink                          |  |
| Overall Sink Size | 726mm x 500mm x 260mm deep                       |  |
| Bowl Dimensions   | 680mm x 400mm x 260mm deep                       |  |
| Drainer Length    | N/A                                              |  |
| Technic           | Handcrafted                                      |  |
| Material          | Stainless steel SUS304                           |  |
| Installation      |                                                  |  |
| Fixings           | Inset clips supplied                             |  |
| Template          | Supplied                                         |  |
| Min Cabinet Size  | 800mm                                            |  |
| Waste Holes       | 1 x 90mm round<br>Compatible with waste disposal |  |
| Sealing Strip     | Factory fitted                                   |  |
| Plumbing          |                                                  |  |
| Waste Fittings    | 1 x (90mm x 2") basket waste included            |  |
| Overflow          | Rectangular Overflow                             |  |
| Packaging         |                                                  |  |
| Carton Type       | Eco packaging & Individual carton                |  |
| Gross Weight      | 11Kg                                             |  |
| Carton Size       | 795mm x 355mm x 600mm                            |  |
| Pack QTY          | 1                                                |  |