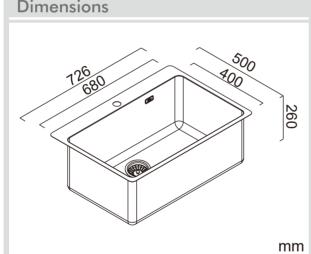

Model Code: LT70B

Specifications

| PROFILE     |              |
|-------------|--------------|
| R25<br>Vert | R25<br>Horiz |

| Specifications    |                                                  |  |
|-------------------|--------------------------------------------------|--|
| Description       | Single bowl, Inset sink                          |  |
| Overall Sink Size | 726mm x 500mm x 260mm deep                       |  |
| Bowl Dimensions   | 680mm x 400mm x 260mm deep                       |  |
| Drainer Length    | N/A                                              |  |
| Technic           | Handcrafted                                      |  |
| Material          | Stainless steel SUS304                           |  |
| Installation      |                                                  |  |
| Fixings           | Inset clips supplied                             |  |
| Template          | Supplied                                         |  |
| Min Cabinet Size  | 800mm                                            |  |
| Waste Holes       | 1 x 90mm round<br>Compatible with waste disposal |  |
| Sealing Strip     | Factory fitted                                   |  |
| Plumbing          |                                                  |  |
| Waste Fittings    | 1 x (90mm x 2") basket waste included            |  |
| Overflow          | Rectangular Overflow                             |  |
| Packaging         |                                                  |  |
| Carton Type       | Eco packaging & Individual carton                |  |
| Gross Weight      | 11Kg                                             |  |
| Carton Size       | 795mm x 355mm x 600mm                            |  |
| Pack QTY          | 1                                                |  |