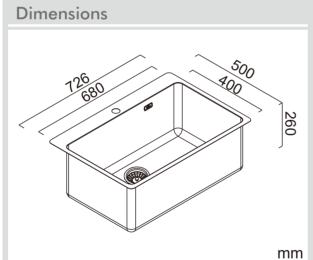

Model Code: LT70B

Specifications

| PROFILE     |              |
|-------------|--------------|
| R25<br>Vert | R25<br>Horiz |

| Specifications    |                                                  |  |
|-------------------|--------------------------------------------------|--|
| Description       | Single bowl, Inset sink                          |  |
| Overall Sink Size | 726mm x 500mm x 260mm deep                       |  |
| Bowl Dimensions   | 680mm x 400mm x 260mm deep                       |  |
| Drainer Length    | N/A                                              |  |
| Technic           | Handcrafted                                      |  |
| Material          | Stainless steel SUS304                           |  |
| Installation      |                                                  |  |
| Fixings           | Inset clips supplied                             |  |
| Template          | Supplied                                         |  |
| Min Cabinet Size  | 800mm                                            |  |
| Waste Holes       | 1 x 90mm round<br>Compatible with waste disposal |  |
| Sealing Strip     | Factory fitted                                   |  |
| Plumbing          |                                                  |  |
| Waste Fittings    | 1 x (90mm x 2") basket waste included            |  |
| Overflow          | Rectangular Overflow                             |  |
| Packaging         |                                                  |  |
| Carton Type       | Eco packaging & Individual carton                |  |
| Gross Weight      | 11Kg                                             |  |
| Carton Size       | 795mm x 355mm x 600mm                            |  |
| Pack QTY          | 1                                                |  |