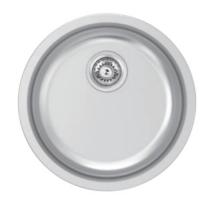

| PRC | FILE |
|-----|------|
|     |      |
|     |      |
|     |      |
|     |      |
|     |      |

| Specifications                                                                                    |                                                                                     |  |
|---------------------------------------------------------------------------------------------------|-------------------------------------------------------------------------------------|--|
| Description                                                                                       | Single bowl, Inset sink                                                             |  |
| Overall Sink Size                                                                                 | 450mm x 450mm x 190mm deep                                                          |  |
| Bowl Dimensions                                                                                   | 406mm x 406mm x 190mm deep                                                          |  |
| Drainer Length                                                                                    | N/A                                                                                 |  |
| Technic                                                                                           | Pressed                                                                             |  |
| Material                                                                                          | Stainless steel SUS304                                                              |  |
| Installation                                                                                      |                                                                                     |  |
| Fixings                                                                                           | Inset clips supplied                                                                |  |
| Template                                                                                          | N/A                                                                                 |  |
| Min Cabinet Size                                                                                  | 500mm                                                                               |  |
| Waste Holes                                                                                       | 1 x 90mm round<br>Compatible with waste disposal                                    |  |
| Plumbing                                                                                          |                                                                                     |  |
| Waste Fittings                                                                                    | 1 x (90mm x 2") basket waste included                                               |  |
| Overflow                                                                                          | Available, conditions apply                                                         |  |
| Packaging                                                                                         |                                                                                     |  |
| Carton Type<br>Carton Weight<br>Individual Weight<br>Carton Size<br>Individual Size<br>Carton QTY | EPS protection & Skirt 11.55Kg 2.31Kg 500mm x 500mm x 460mm 480mm x 480mm x 210mm 5 |  |