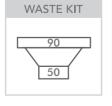

| PRC | FILE |
|-----|------|
|     |      |
|     |      |
|     |      |
|     |      |
|     |      |

| Specifications                                                                                    |                                                                                     |  |
|---------------------------------------------------------------------------------------------------|-------------------------------------------------------------------------------------|--|
| Description                                                                                       | Single bowl, Inset sink                                                             |  |
| Overall Sink Size                                                                                 | 450mm x 450mm x 190mm deep                                                          |  |
| Bowl Dimensions                                                                                   | 406mm x 406mm x 190mm deep                                                          |  |
| Drainer Length                                                                                    | N/A                                                                                 |  |
| Technic                                                                                           | Pressed                                                                             |  |
| Material                                                                                          | Stainless steel SUS304                                                              |  |
| Installation                                                                                      |                                                                                     |  |
| Fixings                                                                                           | Inset clips supplied                                                                |  |
| Template                                                                                          | N/A                                                                                 |  |
| Min Cabinet Size                                                                                  | 500mm                                                                               |  |
| Waste Holes                                                                                       | 1 x 90mm round<br>Compatible with waste disposal                                    |  |
| Plumbing                                                                                          |                                                                                     |  |
| Waste Fittings                                                                                    | 1 x (90mm x 2") basket waste included                                               |  |
| Overflow                                                                                          | Available, conditions apply                                                         |  |
| Packaging                                                                                         |                                                                                     |  |
| Carton Type<br>Carton Weight<br>Individual Weight<br>Carton Size<br>Individual Size<br>Carton QTY | EPS protection & Skirt 11.55Kg 2.31Kg 500mm x 500mm x 460mm 480mm x 480mm x 210mm 5 |  |