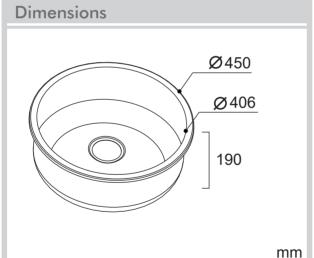

| PRC | FILE |
|-----|------|
|     |      |
|     |      |
|     |      |
|     |      |
|     |      |

| Specifications                                                                                    |                                                                                     |  |
|---------------------------------------------------------------------------------------------------|-------------------------------------------------------------------------------------|--|
| Description                                                                                       | Single bowl, Inset sink                                                             |  |
| Overall Sink Size                                                                                 | 450mm x 450mm x 190mm deep                                                          |  |
| Bowl Dimensions                                                                                   | 406mm x 406mm x 190mm deep                                                          |  |
| Drainer Length                                                                                    | N/A                                                                                 |  |
| Technic                                                                                           | Pressed                                                                             |  |
| Material                                                                                          | Stainless steel SUS304                                                              |  |
| Installation                                                                                      |                                                                                     |  |
| Fixings                                                                                           | Inset clips supplied                                                                |  |
| Template                                                                                          | N/A                                                                                 |  |
| Min Cabinet Size                                                                                  | 500mm                                                                               |  |
| Waste Holes                                                                                       | 1 x 90mm round<br>Compatible with waste disposal                                    |  |
| Plumbing                                                                                          |                                                                                     |  |
| Waste Fittings                                                                                    | 1 x (90mm x 2") basket waste included                                               |  |
| Overflow                                                                                          | Available, conditions apply                                                         |  |
| Packaging                                                                                         |                                                                                     |  |
| Carton Type<br>Carton Weight<br>Individual Weight<br>Carton Size<br>Individual Size<br>Carton QTY | EPS protection & Skirt 11.55Kg 2.31Kg 500mm x 500mm x 460mm 480mm x 480mm x 210mm 5 |  |