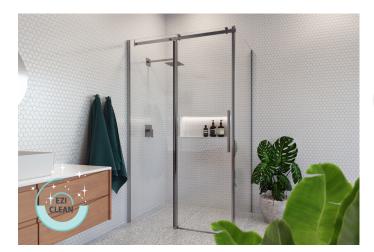

## FRAMELESS SHOWER SCREEN - Chrome/Clear 8mm Toughened Safety Glass

The Malanda's sliding door with innovative stainless steel, round rollers & polished aluminum frame suites a modern bathroom style. With generous height & a space saving design, an interior/exterior stainless steel handle & a soft magnetic closing system functionality & style are equally matched.

- ✓ EZI clean premium glass protection ☑ Anti-fungal & UV resistant seals
- ✓ Easy install gasket wall system
- ☑ Dripless door strips
- ✓ Corrosion resistant steel fittings
- ✓ Fully Concealed fixtures

- ✓ Soft magnetic door closing system ✓ Right or left hand door entry