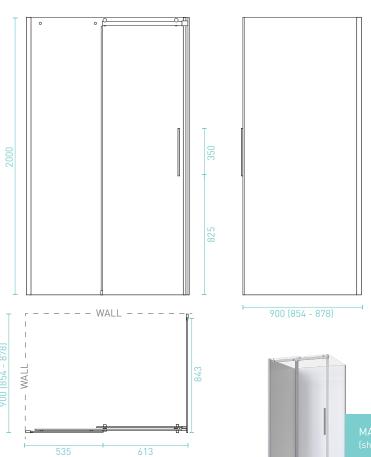

## **MALANDA SHOWER SCREEN**

SIZE (w) x (d) x (h) mm

**NET WEIGHT** CODE

1200 (1154 - 1178) x 900 (854 - 878) x 2000 75kg

MASS1200C

- \*Adjustable wall channels (24mm)
- 5 YEAR WARRANTY\*
- Made to AS/NZ Standard 1288:2006
- Sliding door is suitable for an
- Install on tiled walls or the 2-SIDED Acrylic Shower Wall
- Install on a tiled floor or the **LUNA** Acrylic Shower Base