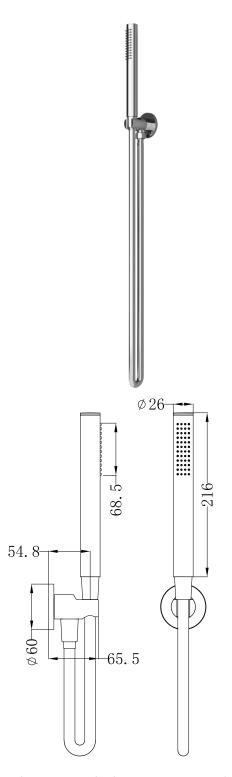

# Round Shower Bracket



Dimensions are nominal measurements only.

### **SPECIFICATION**

WELS RATING 4STAR 7.5L/MIN

WATERMARK LICENSE WM-060093

TEMPERATURE RATING MIN 1°C-MAX 75°C

PRESSURE RATING MIN 150KPa-MAX 500KPa

#### **AVAILABLE FINISH**



### MAINTENANCE AND CARE

All surfaces should be cleaned with mild liquid detergent or soap and water. Do not use cream cleaners or citrus based cleaning products, as they are abrasive. Use of unsuitable cleaning agents may damage the surface. Any damage caused in this way will not be covered by warranty

## PACKING INCLUDES

- 1x hand shower (built-in check valve)
- 1x 1.5m hose
- 1x bracket









# **Installation Instruction**

#### **Important**

All products must be installed by licensed plumbers.

All pipework must be thoroughly flushed prior to installati