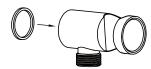

1. Apply thread sealant or teflon tape on the outlet thread.

2. Put washer into bracket body.

Apply thread sealant or teflon tape

3. Pull back plate onto the outlet, and screw shower bracket body onto outlet.