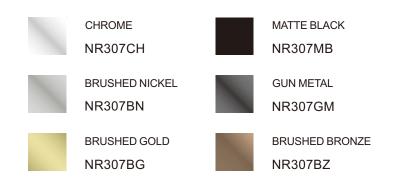

# Round Shower Bracket



Dimensions are nominal measurements only.

### **SPECIFICATION**

WELS RATING 4STAR 7.5L/MIN

WATERMARK LICENSE WM-060093

TEMPERATURE RATING MIN 1°C-MAX 75°C

PRESSURE RATING MIN 150KPa-MAX 500KPa

#### **AVAILABLE FINISH**



### MAINTENANCE AND CARE

All surfaces should be cleaned with mild liquid detergent or soap and water. Do not use cream cleaners or citrus based cleaning products, as they are abrasive. Use of unsuitable cleaning agents may damage the surface. Any damage caused in this way will not be covered by warranty

## PACKING INCLUDES

- 1x hand shower (built-in check valve)
- 1x 1.5m hose
- 1x bracket









# **Installation Instruction**

#### **Important**

All products must be installed by licensed plumbers.

All pipework must be thoroughly flushed prior to installation, as foreign materials may block the flow regulating device and reduce the flow of water.



1. Apply thread sealant or teflon tape on the outlet thread.



2. Put washer into bracket body.

Apply thread sealant or teflon tape