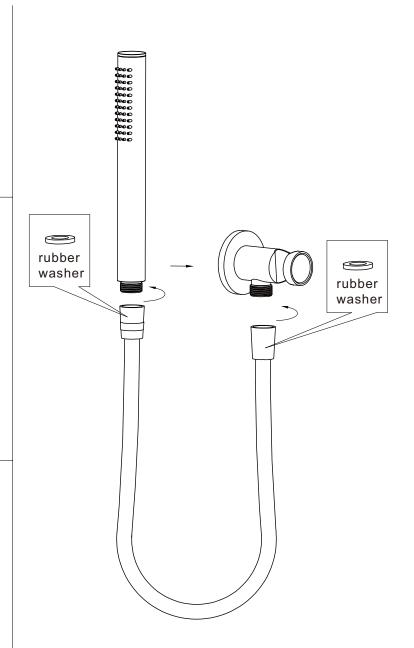

# **Installation Instruction**

1. Apply thread sealant or teflon tape on the outlet thread.

2. Put washer into bracket body.

Apply thread sealant or teflon tape

3. Pull back plate onto the outlet, and screw shower bracket body onto outlet.

4. Connect bracket and hand shower with hose. TEST & CHECK FOR LEAKS.