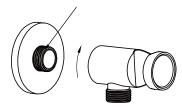

1. Apply thread sealant or teflon tape on the outlet thread.

2. Put washer into bracket body.

Apply thread sealant or teflon tape

3. Pull back plate onto the outlet, and screw shower bracket body onto outlet.