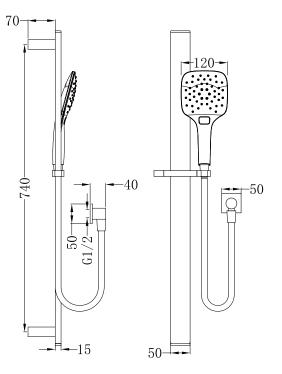

#### FINISH AND SKU

CHROME NR304CH MATTE BLACK NR304MB

Dimensions are nominal measurements only.

## PACKING INCLUDES

- 1x handle shower (built-in check valve)
- 1x shower hose
- 1x elbow
- 1x shower rail