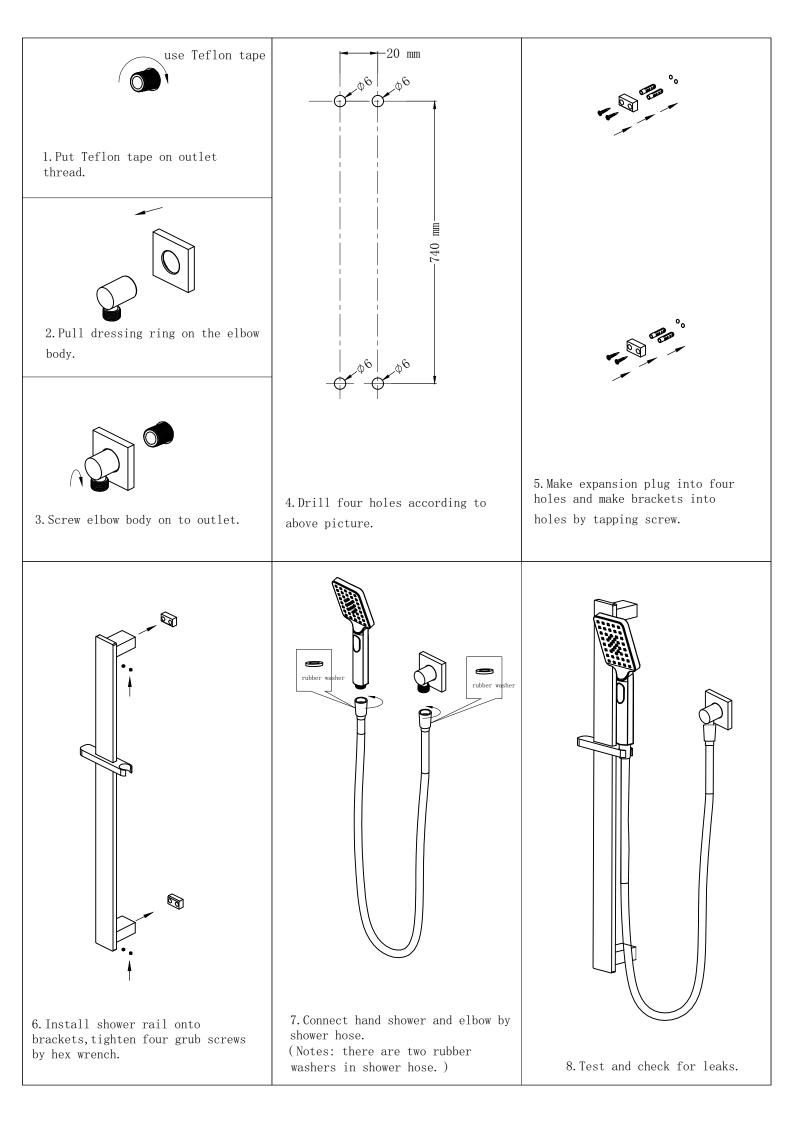

## PACKING INCLUDES

- 1x handle shower (built-in check valve)
- 1x shower hose
- 1x elbow
- 1x shower rail