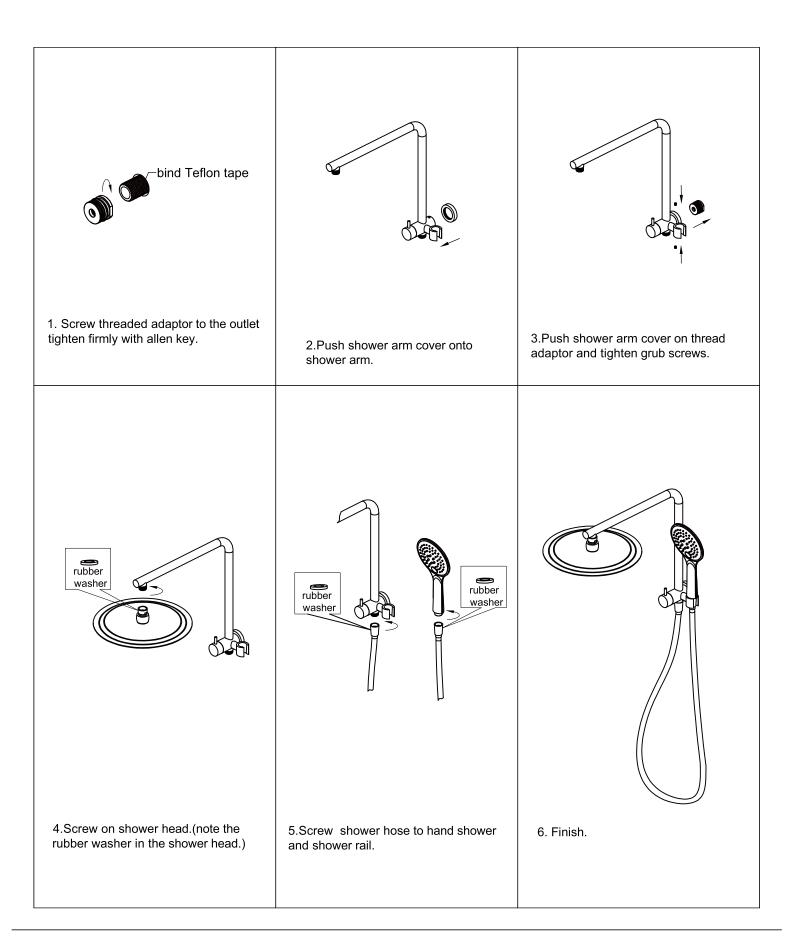

n 1 Shower Set

------

### SPECIFICATION

OVERHAND SHOWER WELS RATING

HAND SHOWER WELS RATING

3STAR 8L/MIN

WM-060093

NOT STAR RATED 5.5L/MIN

WATERMARK LICENSE

TEMPERATURE RATING

PRESSURE RATING

MIN 1°C-MAX 75°C

MIN 150KPa-MAX 500KPa

#### FINISH



CHROME NR200705cCH

### MAINTENANCE AND CARE

All surfaces should be cleaned with mild liquid detergent or soap and water.

Do not use cream cleaners or citrus based cleaning products, as they are abrasive.

Use of unsuitable cleaning agents may damage the surface.Any damage caused in this way will not be covered by warranty

#### PACKING INCLUDES

- 1x shower arm
- 1x shower head
- 1x hand shower (built-in check valve)
- 1x 1.5m PVC hose





Dimensions are nominal measurements only.

Versions: V1

# Nero

# Installation Instruction