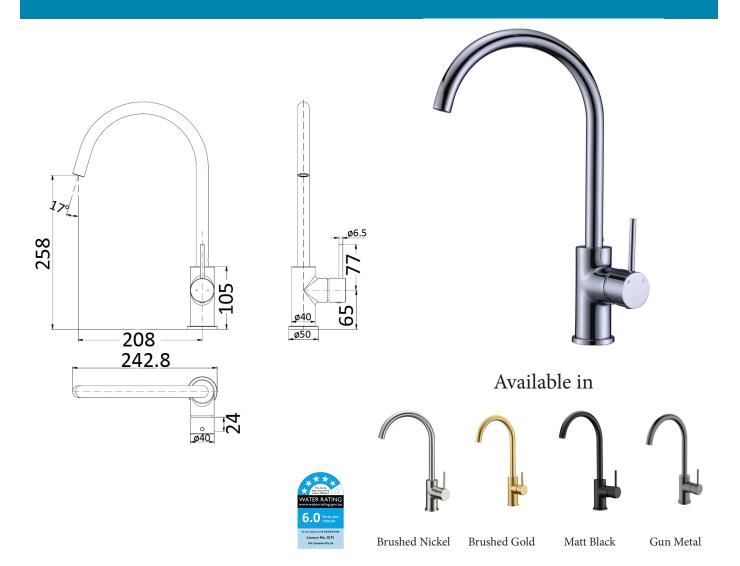

## Hali Sink Mixer

## Information

Working Pressures: 150-500kpa Operating Temperature: 1°C to 70°C WELS: 5 Star 6L per min (T31843) Cartridge: Kerox 25mm cartridge