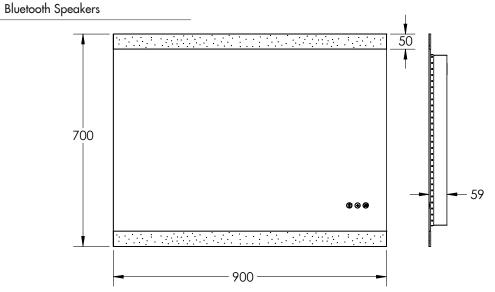

## MIRO 900DB

PRODUCT CODE

M90DB

## LED MIRROR

| SPECIFICATIONS |               |  |
|----------------|---------------|--|
| WIDTH          | 900mm         |  |
| HEIGHT         | 700mm         |  |
| DEPTH          | 59mm          |  |
| WEIGHT         | 1 <i>5</i> kg |  |