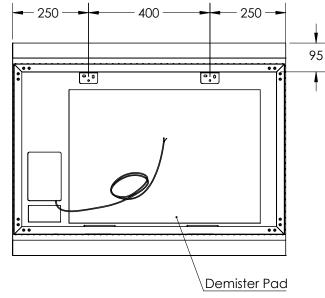

## INSTALLATION

Wall mount Hardwire

Input voltage: 220-240v 50Hz

| FEATURES                          |  |
|-----------------------------------|--|
| Copper Free Mirror                |  |
| LED Lighting                      |  |
| (Adjustable Colour Temperature)   |  |
| Backlit                           |  |
| Touch Sensor                      |  |
| Demister with 1 Hour Auto Cut-off |  |