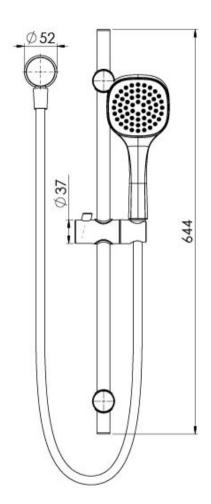

## TEVA RAIL SHOWER

#### **AVAILABLE IN**

152-6810-00 Chrome

152-6810-40 Brushed Nickel Matte Black

152-6810-10

#### **INFORMATION**

Temperature Rating 1 - 75°C

Pressure Rating 150 - 500kPa