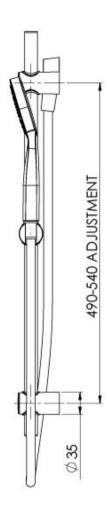

## TEVA RAIL SHOWER

#### **AVAILABLE IN**

152-6810-00 Chrome

152-6810-40 Brushed Nickel Matte Black

152-6810-10

#### **INFORMATION**

Temperature Rating 1 - 75°C

Pressure Rating 150 - 500kPa