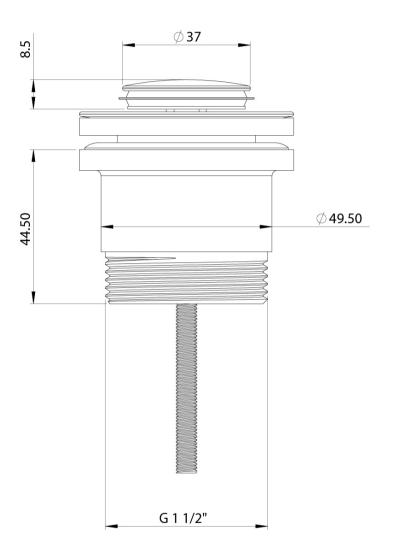

## **PLUMBING ACCESSORIES & FIXTURES**

40MM FLAT POP UP UNIVERSAL WASTE

# PHOENIX

While we aim to ensure the specifications shown are correct at time of printing, Phoenix Tapware reserves the right to make modifications without prior notice. Always use the physical product measurements for mark-ups and roughing-in as the line drawing shown may differ from the actual product over time. All measurements are shown in millimetres. Colours may vary from image shown.