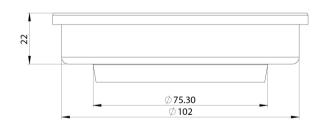

# **PHOENIX P**

## PHOENIX POINT DRAIN ROUND 100MM OUTLET 76MM









### **AVAILABLE IN**







204-4004-51 Stainless Steel Matte Black

### **INFORMATION**



### **MAINTENANCE AND CARE:**

- All surfaces should be cleaned with mild liquid detergent or soap and water.
- Do not use cream cleaners or citrus based cleaning products, as they are abrasive.
- Use of unsuitable cleaning agents may damage the surface.
- Any damage caused in this way will not be covered by warranty.

Please visit https://www.phoenixtapware.com.au/warranty to view the full warranty



While we aim to ensure the specifications shown are correct at time of printing, Phoenix Tapware reserves the right to make modifications without prior notice. Always use the physical product measurements for mark-ups and roughing-in as the line drawing shown may differ from the actual product ove