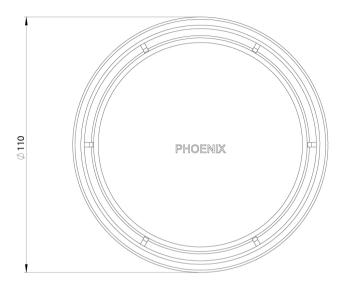

# **PHOENIX P**

## PHOENIX POINT DRAIN ROUND 100MM OUTLET 76MM









### **AVAILABLE IN**







204-4004-51 Stainless Steel Matte Black

### **INFORMATION**



### **MAINTENANCE AND CARE:**

- All surfaces should be cleaned with mild liquid detergent or soap and water.
- Do not use cream cleaners or citrus based cleaning products, as they are abrasive.
- Use of unsuitable cleaning agents may damage the surface.
- Any damage caused in this way will not be covered by warranty.

Please visit https://www.phoenixtapware.com.au/warranty to view the full warranty



While we aim to ensure the specifications shown are correct at time of printing, Phoenix Tapware reserves the right to make modifications without prior notice. Always use the physical product measurements for mark-ups and roughing-in as the line drawing shown may differ from the actual product o