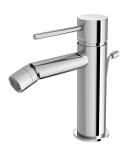

# VIVID SLIMLINE BIDET MIXER WITH POP-UP WASTE

#### **AVAILABLE IN**

VS716-00 Chrome

Brushed Nickel Matte Black