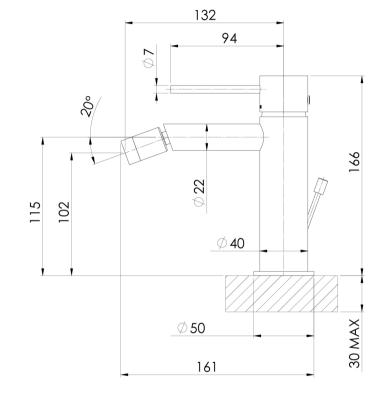

### **INFORMATION**

Temperature Rating

1 - 75°C

Pressure Rating 150 - 500kPa

Please visit https://www.phoenixtapware.com.au/warranty to view the full warranty

While we aim to ensure the specifications shown are correct at time of printing, Phoenix Tapware reserves the right to make modifications without prior notice. Always use the physical product measurements for mark-ups and roughing-in as the line drawing shown may differ from the actual product over time. All measurements are shown in millimetres. Colours may vary from image shown.