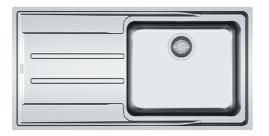

This Franke sink will make an elegant statement in any kitchen. With a 36-litre capacity, the single bowl can accommodate large dinner plates.

| TECHNICAL DATA         |                 |
|------------------------|-----------------|
| Cabinet Size           | 600.00 mm       |
| Length overall         | 1,004.00 mm     |
| Width overall          | 514.00 mm       |
| Length of large bowl   | 480.00 mm       |
| Width of large bowl    | 400.00 mm       |
| Depth of large bowl    | 190.00 mm       |
| Cutout Length          | 995.00 mm       |
| Cutout Width           | 506.00 mm       |
| Cutout radius          | R: 20 mm        |
| Cut-Out Template       | Yes             |
| Position of Drainer    | Right hand side |
| Surface Finish         | X-BRUSHED/SATIN |
| Tap Hole               | 2               |
| Waste Outlet Diameter  | 3 1/2"          |
| Waste Kit Included     | yes             |
| Number of Bowls        | 1               |
| Opposite Configuration | 127.0283.676    |
| Remote waste           | Yes             |
| Local Code             | ANX             |