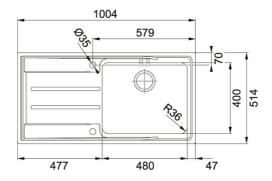

This Franke sink will make an elegant statement in any kitchen. With a 36-litre capacity, the single bowl can accommodate large dinner plates.

| TECHNICAL DATA         |                 |
|------------------------|-----------------|
| Cabinet Size           | 600.00 mm       |
| Length overall         | 1,004.00 mm     |
| Width overall          | 514.00 mm       |
| Length of large bowl   | 480.00 mm       |
| Width of large bowl    | 400.00 mm       |
| Depth of large bowl    | 190.00 mm       |
| Cutout Length          | 995.00 mm       |
| Cutout Width           | 506.00 mm       |
| Cutout radius          | R: 20 mm        |
| Cut-Out Template       | Yes             |
| Position of Drainer    | Right hand side |
| Surface Finish         | X-BRUSHED/SATIN |
| Tap Hole               | 2               |
| Waste Outlet Diameter  | 3 1/2"          |
| Waste Kit Included     | yes             |
| Number of Bowls        | 1               |
| Opposite Configuration | 127.0283.676    |
| Remote waste           | Yes             |
| Local Code             | ANX             |