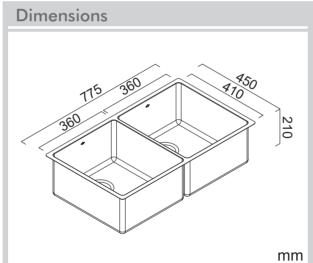

## Model Code: MOA360D

| Specifications    |                                                          |
|-------------------|----------------------------------------------------------|
| Description       | Double Bowl, Inset/Undermount Sink                       |
| Overall Sink Size | 775mm x 450mm x 210mm deep                               |
| Bowl Dimensions   | 360mm x 410mm x 210mm deep<br>360mm x 410mm x 210mm deep |
| Drainer Length    | N/A                                                      |
| Technic           | Fabrication                                              |
| Material          | Stainless steel SUS304                                   |
| Installation      |                                                          |
| Fixings           | Inset & Undermount clips supplied                        |
| Template          | N/A                                                      |
| Min Cabinet Size  | 900mm                                                    |
| Waste Holes       | 2 x 90mm round<br>Compatible with waste disposal         |
| Plumbing          |                                                          |
| Waste Fittings    | 2 x (90mm x 2") basket waste<br>included                 |
| Overflow          | Available, conditions apply                              |
| Packaging         |                                                          |
| Carton Type       | EPS protection & skirt                                   |
| Gross Weight      | 12.35Kg                                                  |