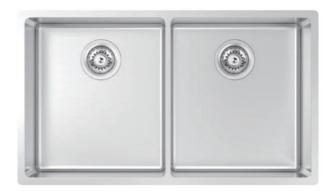

## Model Code: MOA360D

| Specifications    |                                                          |
|-------------------|----------------------------------------------------------|
| Description       | Double Bowl, Inset/Undermount Sink                       |
| Overall Sink Size | 775mm x 450mm x 210mm deep                               |
| Bowl Dimensions   | 360mm x 410mm x 210mm deep<br>360mm x 410mm x 210mm deep |
| Drainer Length    | N/A                                                      |
| Technic           | Fabrication                                              |
| Material          | Stainless steel SUS304                                   |
| Installation      |                                                          |
| Fixings           | Inset & Undermount clips supplied                        |
| Template          | N/A                                                      |
| Min Cabinet Size  | 900mm                                                    |
| Waste Holes       | 2 x 90mm round<br>Compatible with waste disposal         |
| Plumbing          |                                                          |
| Waste Fittings    | 2 x (90mm x 2") basket waste<br>included                 |
| Overflow          | Available, conditions apply                              |
| Packaging         |                                                          |
| Carton Type       | EPS protection & skirt                                   |
| Gross Weight      | 12.35Kg                                                  |