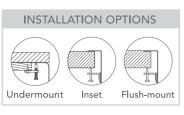

## Model Code: MOA360D

| Specifications    |                                                          |
|-------------------|----------------------------------------------------------|
| Description       | Double Bowl, Inset/Undermount Sink                       |
| Overall Sink Size | 775mm x 450mm x 210mm deep                               |
| Bowl Dimensions   | 360mm x 410mm x 210mm deep<br>360mm x 410mm x 210mm deep |
| Drainer Length    | N/A                                                      |
| Technic           | Fabrication                                              |
| Material          | Stainless steel SUS304                                   |
| Installation      |                                                          |
| Fixings           | Inset & Undermount clips supplied                        |
| Template          | N/A                                                      |
| Min Cabinet Size  | 900mm                                                    |
| Waste Holes       | 2 x 90mm round<br>Compatible with waste disposal         |
| Plumbing          |                                                          |
| Waste Fittings    | 2 x (90mm x 2") basket waste<br>included                 |
| Overflow          | Available, conditions apply                              |
| Packaging         |                                                          |
| Carton Type       | EPS protection & skirt                                   |
| Gross Weight      | 12.35Kg                                                  |