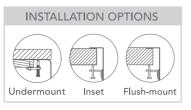

## Montego



Model Code: MOA360











**EPS** protection & skirt

493mm x 286mm x 513mm

5.6Kg











Abey are Australia's leaders in sinkware, designing and manufacturing to the world's highest quality specifications as well as sourcing and bringing you Europe's very best, leading edge designs – practical, affordable, inspirational, stylish, timeless or cutting edge. When you buy an Abey stainless steel sink you receive the highest quality and a 25 year warranty. Abey and the manufacturer are continually seeking ways to improve the design specifications, aesthetic and production techniques of the products. As a result, alterations to the specifications and dimensions of the products and designs occur continually.

**Gross Weight** 

Carton Size

Pack QTY