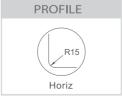

## Montego



Model Code: MOA360











**EPS** protection & skirt

493mm x 286mm x 513mm

5.6Kg











Abey are Australia's leaders in sinkware, designing and manufacturing to the world's highest quality specifications as well as sourcing and bringing you Europe's very best, leading edge designs – practical, affordable, inspirational, stylish, timeless or cutting edge. When you buy an Abey stainless steel sink you receive the highest quality and a 25 year warranty. Abey and the manufacturer are continually seeking ways to improve the design specifications, aesthetic and production techniques of the products. As a result, alterations to the specifications and dimensions of the products and designs occur continually.

**Gross Weight** 

Carton Size

Pack QTY