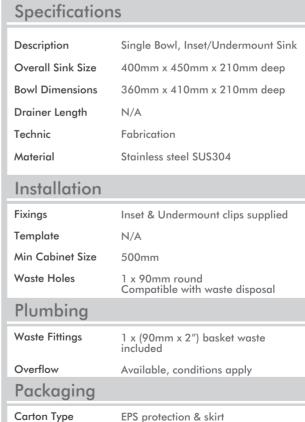

## Montego

Model Code: MOA360

**EPS** protection & skirt

493mm x 286mm x 513mm

5.6Kg

Abey are Australia's leaders in sinkware, designing and manufacturing to the world's highest quality specifications as well as sourcing and bringing you Europe's very best, leading edge designs – practical, affordable, inspirational, stylish, timeless or cutting edge. When you buy an Abey stainless steel sink you receive the highest quality and a 25 year warranty. Abey and the manufacturer are continually seeking ways to improve the design specifications, aesthetic and production techniques of the products. As a result, alterations to the specifications and dimensions of the products and designs occur continually.

**Gross Weight** 

Carton Size

Pack QTY