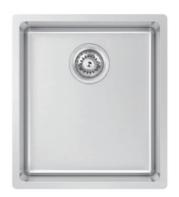

## Montego

Model Code: MOA360

**EPS** protection & skirt

493mm x 286mm x 513mm

5.6Kg

Abey are Australia's leaders in sinkware, designing and manufacturing to the world's highest quality specifications as well as sourcing and bringing you Europe's very best, leading edge designs – practical, affordable, inspirational, stylish, timeless or cutting edge. When you buy an Abey stainless steel sink you receive the highest quality and a 25 year warranty. Abey and the manufacturer are continually seeking ways to improve the design specifications, aesthetic and production techniques of the products. As a result, alterations to the specifications and dimensions of the products and designs occur continually.