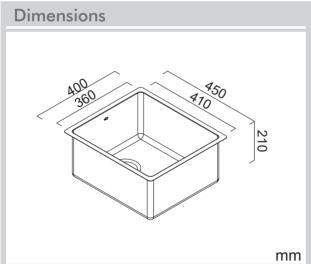

## Montego

Model Code: MOA360

**EPS** protection & skirt

493mm x 286mm x 513mm

5.6Kg

Abey are Australia's leaders in sinkware, designing and manufacturing to the world's highest quality specifications as well as sourcing and bringing you Europe's very best, leading edge designs – practical, affordable, inspirational, stylish, timeless or cutting edge. When you buy an Abey stainless steel sink you receive the highest quality and a 25 year warranty. Abey and the manufacturer are continually seeking ways to improve the design specifications, aesthetic and production techniques of the products. As a result, alterations to the specifications and dimensions of the products and designs occur continually.