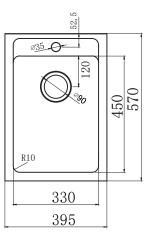

#### **FEATURES:**

- 35L bowl with centre taphole
- 304 stainless steel bowl with a brushed finish
- 90mm stainless steel basket waste
- Matte black finish
- Made from E1 HMR board
- Two soft close drawers with finger pull funtionality
- Pre-drilled washing machine hose holes to
  - conceal washing machine drainage hose and taps

# **OVERALL DIMENSIONS:**

390 W x 870 H x 570mm D