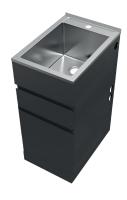

### **PRODUCT**

Excellence 35L Matte Black Drawer System Laundry Unit

#### **FEATURES:**

- 35L bowl with centre taphole
- 304 stainless steel bowl with a brushed finish
- 90mm stainless steel basket waste
- Matte black finish
- Made from E1 HMR board
- Two soft close drawers with finger pull funtionality
- Pre-drilled washing machine hose holes to
  - conceal washing machine drainage hose and taps