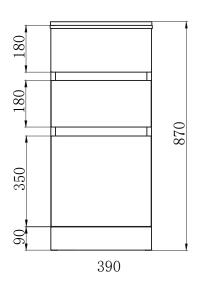

**PRODUCT**

Excellence 35L Matte Black Drawer System Laundry Unit

### **EI CODE**

71E3510

### **BRAND**

Excellence





## SPEC PACK

# LAUNDRY COLLECTION







**SPEC SHEET** 

#### **EXCELLENCE 35L MATTE BLACK DRAWER SYSTEM LAUNDRY UNIT**

#### PRODUCT CODE:

71E3510

#### **FEATURES:**

- 35L bowl with centre taphole
- 304 stainless steel bowl with a brushed finish
- 90mm stainless steel basket waste
- Matte black finish
- Made from E1 HMR board
- Two soft close drawers with finger pull funtionality
- Pre-drilled washing machine hose holes to
  - conceal washing machine drainage hose and taps

# **OVERALL DIMENSIONS:**

390 W x 870 H x 570mm D

#### WARRANTY:

30 years on bowl 5 years on cabinet







# **SPEC PACK**

# LAUNDRY COLLECTION



ESTABLISHED 1926

PRODUCT DRAWING