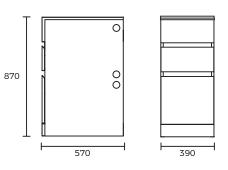

# **OVERALL DIMENSIONS:**

390 W x 870 H x 570mm D

# LAUNDRY COLLECTION

ESTABLISHED 1926

PRODUCT DRAWING