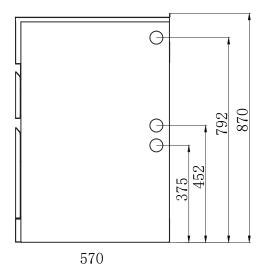

# **OVERALL DIMENSIONS:**

390 W x 870 H x 570mm D

# LAUNDRY COLLECTION

ESTABLISHED 1926

PRODUCT DRAWING