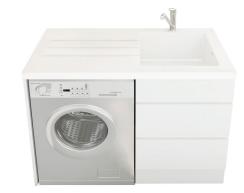

### NUGLEAM ALL IN ONE 1TH RH LAUNDRY UNIT

#### FEATURES:

- 45L bowl moulded into the bench with intergrated overflow
- / Gloss white 50mm thick polymarble bench
- / 90mm basket waste
- Accomodates all standard sized front loader washing machines
- Available in left hand or right hand configurations or without taphole
- Two spacious soft close drawers on heavy duty runners