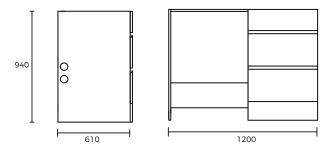

#### **OVERALL DIMENSIONS:**

1200 W x 940 H x 610mm D

# SPEC PACK LAUNDRY COLLECTION

**PRODUCT DRAWING** 

Interior Products

Drainage Solutions

Environmental

Civil & Commercial