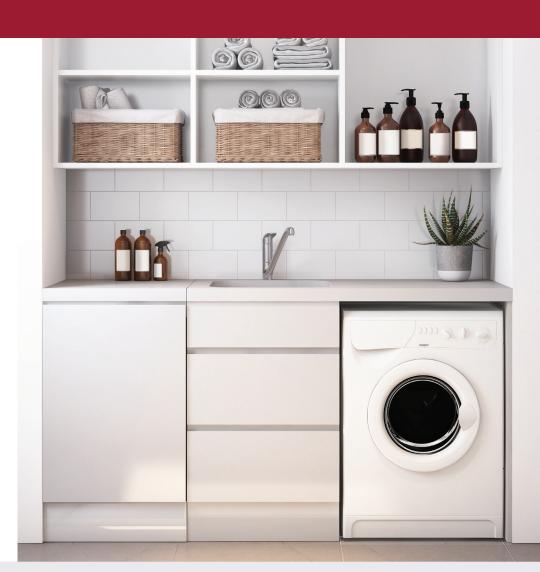

### NUGLEAM ALL IN ONE 1TH RH LAUNDRY UNIT

#### FEATURES:

- 45L bowl moulded into the bench with intergrated overflow
- / Gloss white 50mm thick polymarble bench
- / 90mm basket waste
- Accomodates all standard sized front loader washing machines
- Available in left hand or right hand configurations or without taphole
- Two spacious soft close drawers on heavy duty runners

#### **OVERALL DIMENSIONS:**

1200 W x 940 H x 610mm D