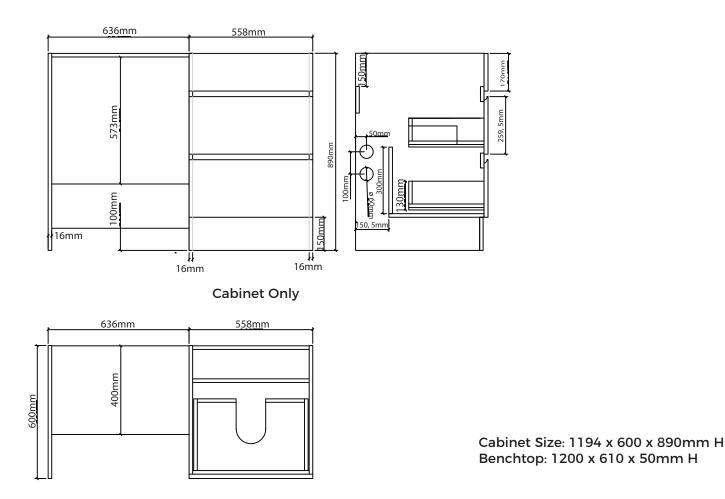

#### **OVERALL DIMENSIONS:**

1200 W x 940 H x 610mm D

# SPEC PACK LAUNDRY COLLECTION

**PRODUCT DRAWING** 

Interior Products

Drainage Solutions

Environmental

Civil & Commercial